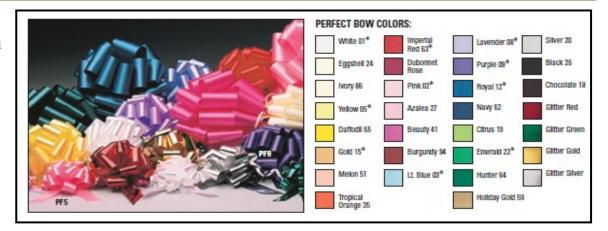

## Flora Satin Perfect Bows (Stock-No Imprint)

▲Bows are made of Flora Satin Ribbon which pulls into an instant bow.

## **Description & Details**

- ▲ Glitter style is only available in glitter colors on the color chart.
- ▲ PF-2 Basic\* are only available in colors on color chart with \*.