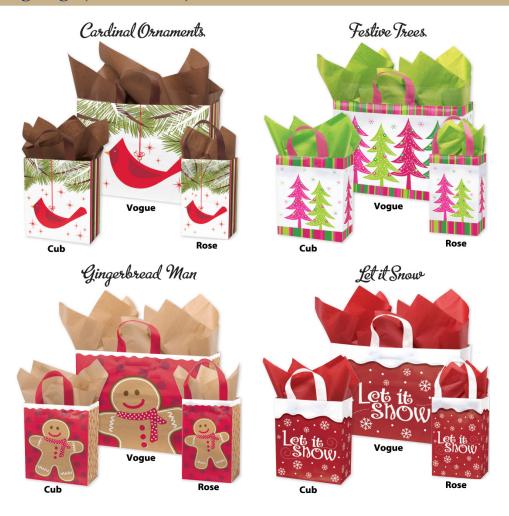

## **Plastic Shopping Bags (Plain-Stock)**

Introducing our new line of theme coordinated plastic shopping bags. Made from 3 mil high-density polyethylene, our bags have 6 mil soft loop handles and a cardboard insert for additional strength.

## Available in 3 sizes:

Rose (5 1/4" x 3 1/4" x 8 ½")

Cub (8" x 4" x 10")

Vogue (16" x 6" x 12")